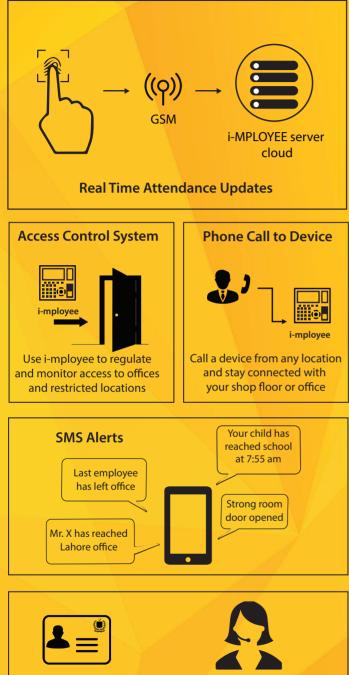

#### Concept

i-MPLOYEE is a unique, comprehensive and innovative attendance, access and reporting system based on modern biometric and RFID technology. i-MPLOYEE offers one of a kind, on the go, plug-n-play solution which enables customers' flexibility to get attendance and access data from any temporary or permanent location through smart phone app or web portal.

## i-MPLOYEE Advantages

- Standalone device no need of dedicated computer to sync data
- Server communication through GSM (no networking needed)
- Multiple attendance modes
- Multiple communication modes
- Battery backup
- Data hosted on server cloud with full backup
- Over the air firmware upgrades
- Multi site data collection
- Data portability on all devices across a company
- Detailed reports and data analysis
- One year standard warranty