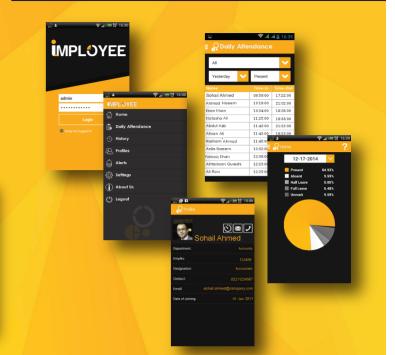

p
- Data hosted on server cloud with full backup
- Over the air firmware upgrades
- Multi site data collection
- Data portability on all devices across a company
- Detailed reports and data analysis
- One year standard warranty



TeReSol is a research based turnkey solution provider specializing in the fields of communication, biometrics, image analysis, video processing, signal processing and networking using green energy solutions.

Using cutting edge technologies TeReSol provides both hardware and software customized solutions to the complex requirements of both private & public sector and emerging ICT markets. The solutions provided by TeReSol are thoroughly tested and validated based on user requirements.

## i-MPLOYEE Web Portal



## Smartphone App for Realtime Information Access



#### i-MPLOYEE Environment



i-MPLOYEE can be installed anywhere in your premises

i-MPLOYEE is a Plun-n-play device and works with GSM network, LAN & Wi-Fi

Access Reports on website and anywhere on your smart phone through i-MPLOYEE app.