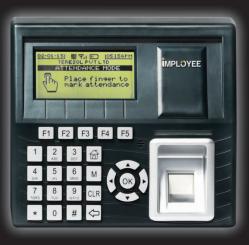

# High speed, energy efficient processor

- State of the art fingerprint reader
- User Capacity: 3,000 to 100,000 (Mode dependent)
- RFID/MiFare card reader
- Multi step authentication mode
- 3 inch large TFT display
- Multiple attendance modes
- Wireless and cabled communication (GSM/LAN/WiFi)
- Options for controling devices and sensors integration
- Full tactile keyboard with navigation keys
- Internal Battery with backup of 8 Hours for power outages
- 5 x Programmable function keys
- User friendly graphical interface
- Audio call receiver
- Dual Storage
- 10 digit user ID and 4 digit PIN code
- Rugged design
- Designed for the Pakistani environment