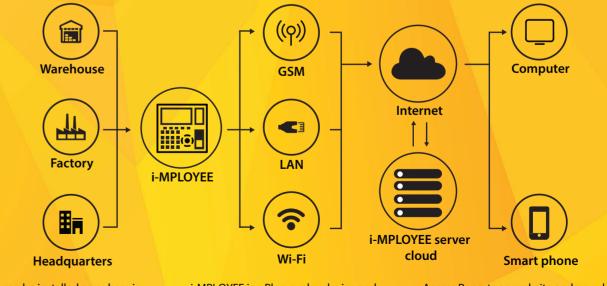

#### i-MPLOYEE Environment

i-MPLOYEE can be installed anywhere in your premises

i-MPLOYEE is a Plun-n-play device and works with GSM network, LAN & Wi-Fi

Access Reports on website and anywhere on your smart phone through i-MPLOYEE app.

#### Concept

i-MPLOYEE is a unique, comprehensive and innovative attendance, access and reporting system based on modern biometric and RFID technology. i-MPLOYEE offers one of a kind, on the go, plug-n-play solution which enables customers' flexibility to get attendance and access data from any temporary or permanent location through smart phone app or web portal.