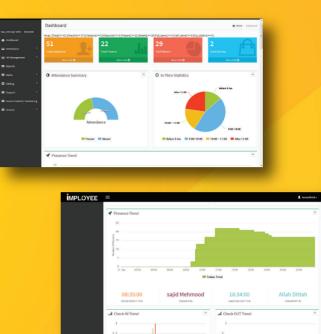

## i-MPLOYEE Web Portal

## Smartphone App for Realtime Information Access

#### i-MPLOYEE Environment

i-MPLOYEE can be installed anywhere in your premises

i-MPLOYEE is a Plun-n-play device and works with GSM network, LAN & Wi-Fi

Access Reports on website and anywhere on your smart phone through i-MPLOYEE app.