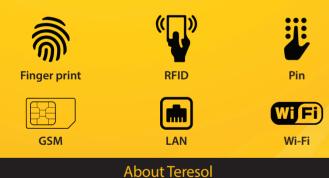

# High speed, energy efficient processor

- State of the art fingerprint reader
- User Capacity: 3,000 to 100,000 (Mode dependent)
- RFID/MiFare card reader
- Multi step authentication mode
- 3 inch large TFT display
- Multiple attendance modes
- Wireless and cabled communication (GSM/LAN/WiFi)
- Options for controling devices and sensors integration
- Full tactile keyboard with navigation keys
- Internal Battery with backup of 8 Hours for power outages
- 5 x Programmable function keys
- User friendly graphical interface
- Audio call receiver
- Dual Storage
- 10 digit user ID and 4 digit PIN code
- Rugged design
- Designed for the Pakistani environment

## i-MPLOYEE Advantages

- Standalone device no need of dedicated computer to sync data
- Server communication through GSM (no networking needed)
- Multiple attendance modes
- Multiple communication modes
- Battery backup
- Data hosted on server cloud with full backup
- Over the air firmware upgrades
- Multi site data collection
- Data portability on all devices across a company
- Detailed reports and data analysis
- One year standard warranty